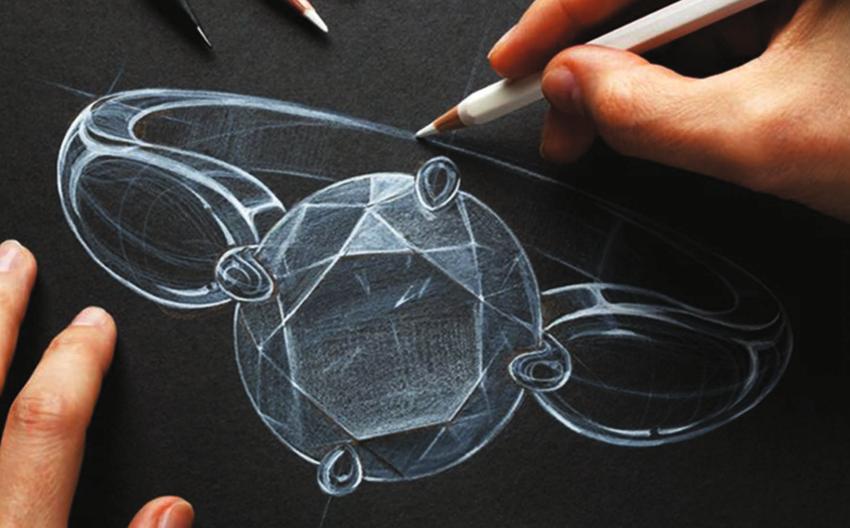

## Bangles transcend time, survive trend, set tone and measures boldness

Earrings spur imagination, contemplation and an appreciation of Beauty

The Designer's sketches and the artisan's hand bring Rings to life